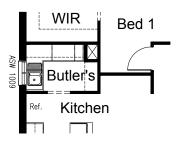

#### **OPTION K2**

Provide Butler's Pantry Kitchen upgrade including standard Kitchen inclusions plus 1No. single bowl sink, 900x900mm base corner cupboard, 800mm base cupboard, 700mm base cupboard, 300mm base cupboard, 450mm open shelves as shown, additional bench top and tiled splashback to suit. Replace ASW2009 window with ASW1009.