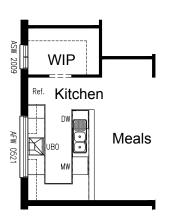

#### **OPTION LD1**

Provide Laundry upgrade including laminate base cupboards and stainless steel inset trough including 2No. 800mm base cupboards, 450mm base cupboard, 2No. 800mm overhead cupboards and 450mm overhead cupboard, 400mm broom cabinet, additional benchtop and tiled splashback to suit.