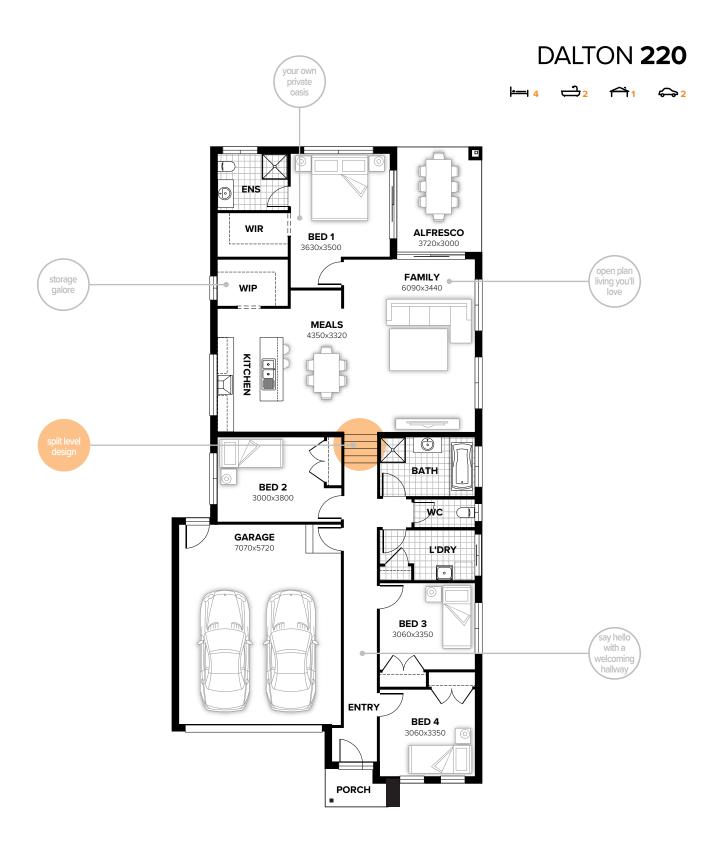

#### **OPTION K1**

Provide U-shaped Kitchen upgrade including 900mm canopy rangehood, 900mm electric cooktop, 600mm under bench oven, 450mm drawer unit, dishwasher provision, microwave provision with pot drawer, 1000mm base cupboard, 2No. 900x900mm base corner cupboards, 2No. 700mm base cupboards, 600mm base cupboard, 3No. 700mm overhead cabinets, 1No. 300mm overhead cabinet and additional bench top and tiled splashback to suit.