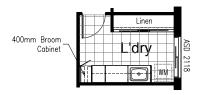

#### **OPTION ENS1**

Provide Ensuite upgrade including 1500x900mm tiled shower base and 2082mm vanity with drawers and 2No. basins. Move ASW1212 window as shown. Decreases WIR and WIP widths to 1350mm each. Replace ASW2009 window to WIP with ASW2006 as shown.