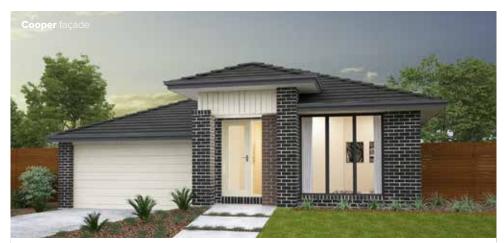

# **DALTON**











### FLOORPLAN OPTIONS

Want to put a personal touch on your home? Speak to your New Home Consultant about the exciting range of ready-to-go design options for this floorplan. Popular design options include:

| Kitchen options               | • Laundry upgrade       |  |
|-------------------------------|-------------------------|--|
| Ensuite upgrade               | Butler's pantry upgrade |  |
| Mirrored rear section of home |                         |  |

| home width  | 10.91m |
|-------------|--------|
| home length | 23.27m |

| residence | 162.42sqm | 17.48sq |
|-----------|-----------|---------|
| alfresco  | 11.16sqm  | 1.20sq  |
| porch     | 2.63sqm   | 0.28sq  |
| garage    | 43.75sqm  | 4.71sq  |
| total     | 219.96sqm | 23.68sq |

Listed details based on Lachlan faça