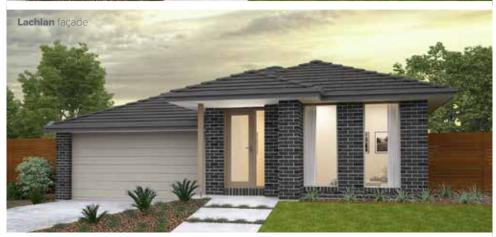

# **DALTON**











### FLOORPLAN OPTIONS

Want to put a personal touch on your home? Speak to your New Home Consultant about the exciting range of ready-to-go design options for this floorplan. Popular design options include:

| Kitchen options               | • Laundry upgrade       |  |
|-------------------------------|-------------------------|--|
| Ensuite upgrade               | Butler's pantry upgrade |  |
| Mirrored rear section of home |                         |  |

| home width  | 10.91m |
|-------------|--------|
| home length | 23.27m |

| residence | 162.42sqm | 17.48sq |
|-----------|-----------|---------|
| alfresco  | 11.16sqm  | 1.20sq  |
| porch     | 2.63sqm   | 0.28sq  |
| garage    | 43.75sqm  | 4.71sq  |
| total     | 219.96sqm | 23.68sq |

Listed details based on Lachlan façade f