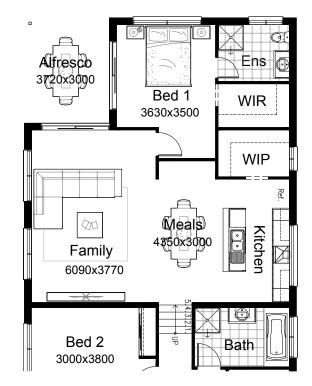

| home width  | 10.91m |
|-------------|--------|
| home length | 23.27m |

| residence | 162.42sqm | 17.48sq |
|-----------|-----------|---------|
| alfresco  | 11.16sqm  | 1.20sq  |
| porch     | 2.63sqm   | 0.28sq  |
| garage    | 43.75sqm  | 4.71sq  |
| total     | 219.96sqm | 23.68sq |

Listed details based on Lachlan façade floorplan (illustrated)