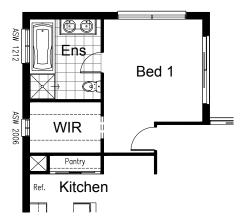

#### **OPTION ENS1**

Provide Ensuite upgrade including 1500x900mm tiled shower base and 2082mm vanity with drawers and 2No. basins. Move ASW1212 window as shown. Decreases WIR and WIP widths to 1350mm each. Replace ASW2009 window to WIP with ASW2006 as shown.